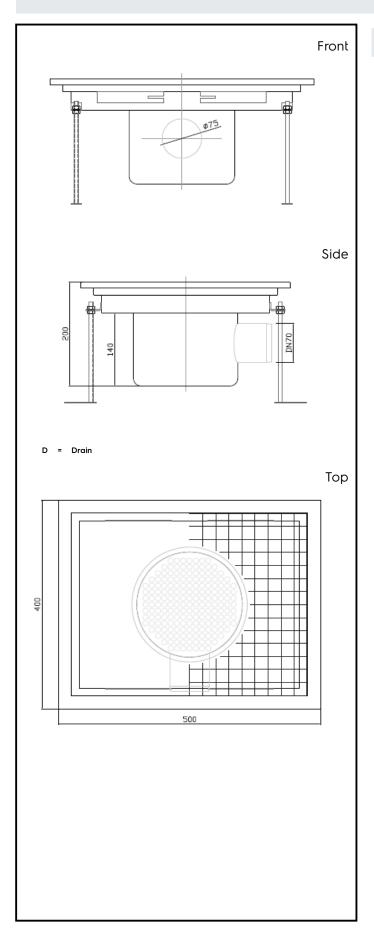

Floor Drains and Collecting Tanks Floor Drain with Stainless Steel Grate and Central Drain - Horizontal outlet 400x500 mm

| ITEM #  |  |  |
|---------|--|--|
| MODEL # |  |  |
| MODEL # |  |  |
| NAME #  |  |  |
| SIS #   |  |  |
|         |  |  |
| AIA #   |  |  |

328066 (FDD4050)

Floor drainage channel with s/s grate, central drain - horizontal outlet, 400x500

# **Key Information:**

External dimensions, Width:

328066 (FDD4050)500 mmExternal dimensions, Depth:400 mmExternal dimensions, Height:200 mmNet weight:10 kg