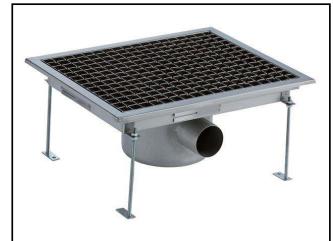

Floor Drains and Collecting Tanks Floor Drain with Stainless Steel Grate and Central Drain - Horizontal outlet 400x500 mm

| ITEM #  |  |  |
|---------|--|--|
| MODEL # |  |  |
| MODEL # |  |  |
| NAME #  |  |  |
| SIS #   |  |  |
|         |  |  |
| AIA #   |  |  |

328066 (FDD4050)

Floor drainage channel with s/s grate, central drain - horizontal outlet, 400x500

#### Item No.

Constructed in 304 AISI stainless steel. Collecting tank with central siphon and horizontal drain pipe. Anti-slip mesh grate.

### Construction

- Adjustable leveling feet.
- Anti-slip mesh 25x25 mm grating, h=25 mm, 1.5 mm in thickness.
- Collecting tanks available with horizontal drain pipe.
- Constructed entirely in 304 AISI stainless steel.
- Collecting tanks with central siphon.